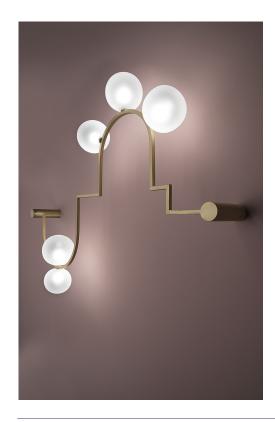

## **DIAPASON "A" wall**

design E. Rocchi & M. Crema - 2019

| DESCRIPTION         | Wall lamp in brushed brass and frosted ruled glass with direct and reflected lights. |
|---------------------|--------------------------------------------------------------------------------------|
|                     |                                                                                      |
| Environment:        | Indoor                                                                               |
| Mounting:           | Wall                                                                                 |
| Canopy:             | Brushed brass                                                                        |
| Structure:          | Brushed brass                                                                        |
| Body:               | Frosted ruled glass                                                                  |
| Power supply cable: | Black silicon cable                                                                  |
| TECHNICAL FEATURES  |                                                                                      |
| Light source:       | 5x6 watt, 2800 K <b>G9</b> LED bulb (not included)                                   |
| Connection:         | 100 - 240 Vac, 50/60 Hz                                                              |
|                     |                                                                                      |
| Weight:             | 6,5 kg                                                                               |
|                     | dimensions in mm                                                                     |