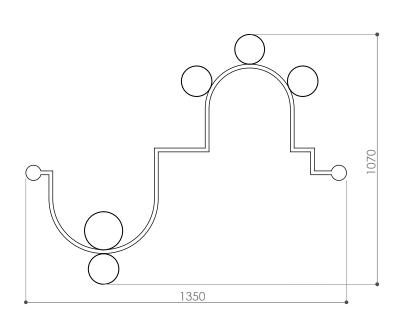

## **DIAPASON "A" wall**

design E. Rocchi & M. Crema - 2019

| DESCRIPTION         | Wall lamp in brushed brass and frosted ruled glass with direct and reflected lights. |
|---------------------|--------------------------------------------------------------------------------------|
|                     |                                                                                      |
| Environment:        | Indoor                                                                               |
| Mounting:           | Wall                                                                                 |
| Canopy:             | Brushed brass                                                                        |
| Structure:          | Brushed brass                                                                        |
| Body:               | Frosted ruled glass                                                                  |
| Power supply cable: | Black silicon cable                                                                  |
| TECHNICAL FEATURES  |                                                                                      |
| Light source:       | 5x6 watt, 2800 K <b>G9</b> LED bulb (not included)                                   |
| Connection:         | 100 - 240 Vac, 50/60 Hz                                                              |
|                     |                                                                                      |
| Weight:             | 6,5 kg                                                                               |
|                     | dimensions in mm                                                                     |